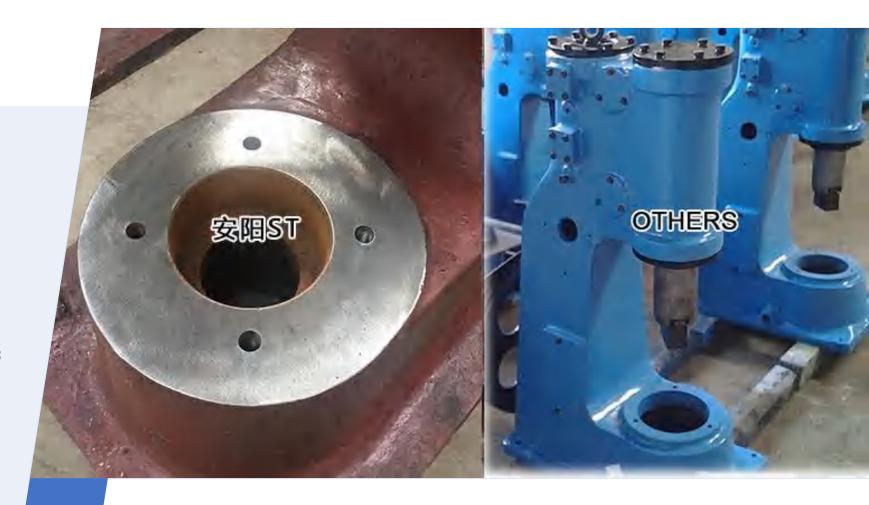

| 475MM                                    |
| TUP AXIS TO FRAME      | 330MM                                    |
| DIE FACE SIZE          | 145*100MM                                |
| MAX. ROUND BAR PACITY  | 100MM                                    |
| FLOOR SPACE            | L.1800MM*W.1750MM                        |
| HEIGHT                 | 2200MM                                   |
| WEIGHT                 | 2800 KGS                                 |
| MOTOR                  | THREE PHASE 7.5KW<br>200-240V & 380-440V |



### STH-75B make a independent heavy anvil part



increase 800kgs base on the one piece design.





























# **FEATURES**

Anyang ST power hammer advantages than others.

# Solid Frame Casting

frame casting weigth rise 30% than others





# Long Ram Design

Easy to change dies

Avoid key damage stuffing box

upper die allow install tool

one key fit all dies

# Schneider Electronics CE CERTIFICATTION





# **Moulding Dies**



CrNiMo moulding steel



Hardness HRC 50±2



CNC machined





1# Drawing Die 2# Fullering Die







5# Crown Die





# Improve air quality

Anyang ST move the breathing port from back to the side of the hammer, this will help to install a filter or connect a pipe out of the shop, reduce the oil content in the air and reduce noise.

















# customized color in free



Anyang ST will supply the custmomized painting service in free, buyer can choose any color from the picture or supply the RAL color No.

### FEEDBACK OF USE Se new to me 88 is in place. Big thanks to William In the seco