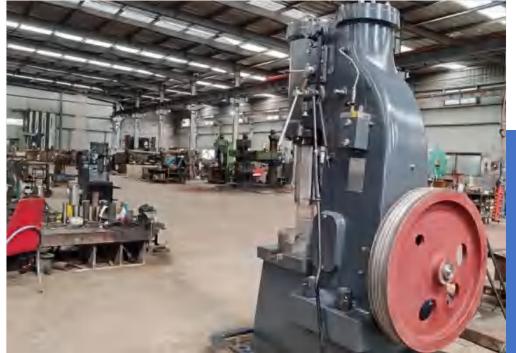

# **ANYANG ST POWER HAMMERS**

Anyang ST is *self-contained* power hammer, no external air compressor needed.

Anyang ST *long ram design*, allow installing DIY tools and avoid upper key distroy the cylinder.

**Schneider Electric** is standard configuration ensures the safe operation of the machines.

Wider die, powerful, better control, and low noise, and easy to maintain etc.

STH-15 power hammer is a versatile tool used in blacksmithing and metalworking for shaping and forging metal. espeically liked by **blacksmithing begineer**, **knife maker**, **wrought iron crafter** etc.