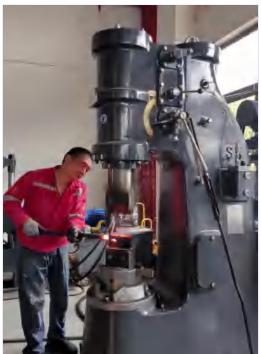

**Schneider Electric** is standard configuration ensures the safe operation of the machines.

Wider die, powerful, better control, and low noise, and easy to maintain etc.

STH-15 power hammer is a versatile tool used in blacksmithing and metalworking for shaping and forging metal. espeically liked by **blacksmithing begineer**, **knife maker**, **wrought iron crafter** etc.

| ITEMS                   | VALUE                          |
|-------------------------|--------------------------------|
| WEIGHT OF FALLING PART  | 16 KGS                         |
| NO. OF BLOWS PER MIN    | 300                            |
| STROKE                  | 160MM                          |
| TUP AXIS TO FRAME       | 170MM                          |
| DIE FACE SIZE           | 70*50MM                        |
| MAX. ROUND BAR CAPACITY | 35MM                           |
| FLOOR SPACE             | L.1180MM*W.650MM               |
| HEIGHT                  | 1575MM                         |
| WEIGHT                  | 540 KGS                        |
| MOTOR                   | SINGLE PHASE<br>2.2KW 200-240V |