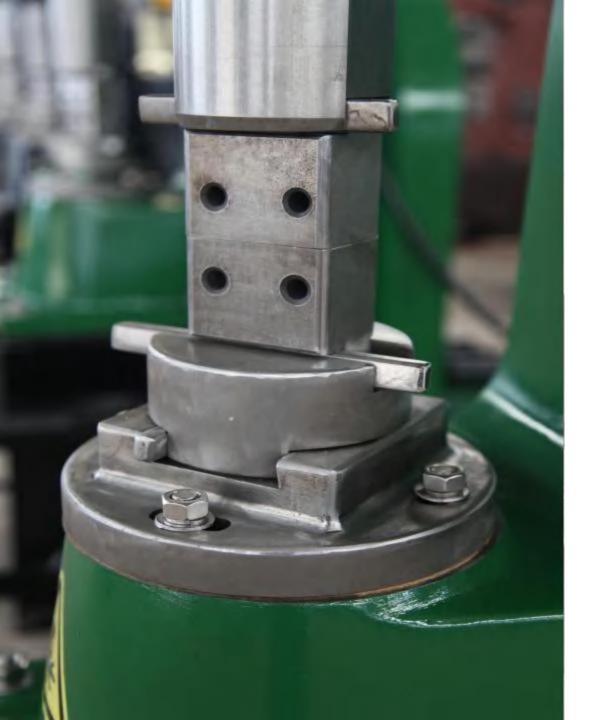

# Long Ram Design

Easy to change dies

Avoid key damage stuffing box

upper die allow install tool

one key fit all dies