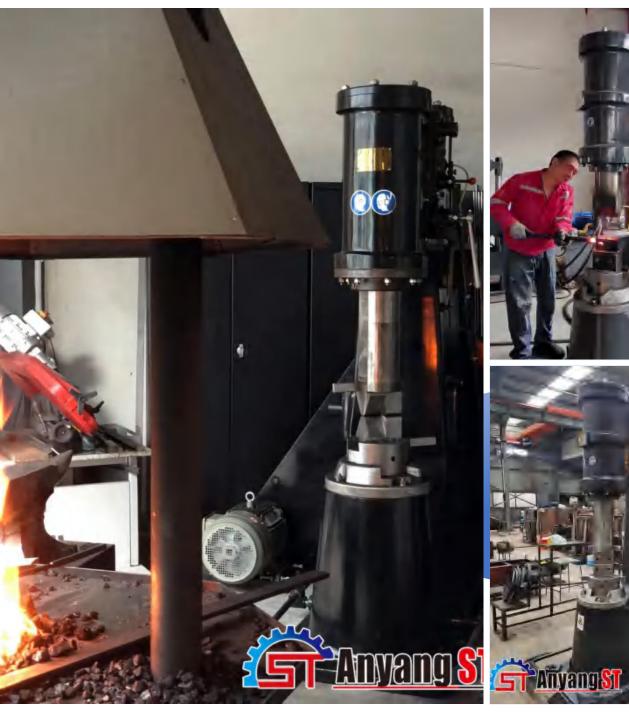

# **ANYANG ST POWER HAMMERS**

Anyang ST is *self-contained* power hammer, no external air compressor needed.

Anyang ST *long ram design*, allow installing DIY tools and avoid upper key distroy the cylinder.

# Long Ram Design

Easy to change dies

Avoid key damage stuffing box

upper die allow install tool

one key fit all dies