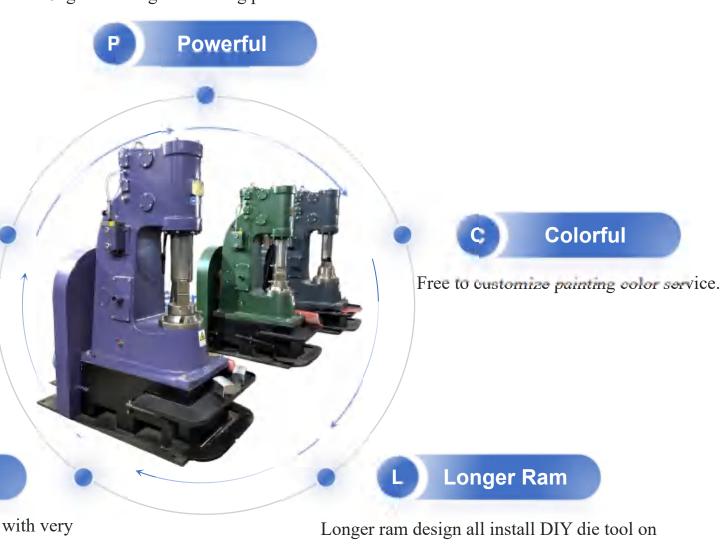

# Long Ram Design

Easy to change dies

Avoid key damage stuffing box

upper die allow install tool

one key fit all dies

# customized color in free

Anyang ST will supply the custmomized painting service in free, buyer can choose any color from the picture or supply the RAL color No.