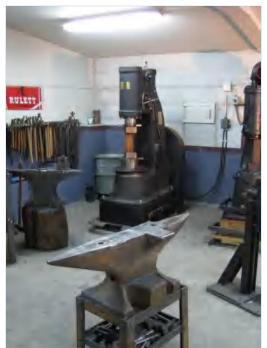

# **Works on STH-40**

STH-55 power hammer had step to be big hammer group, the 60kg falling weight can bring terrible blow, Max. working piece upto 90mm. stand on the base with hole easy to move.

| ITEMS                   | VALUE                                    |
|-------------------------|------------------------------------------|
| WEIGHT OF FALLING PART  | 60 KGS                                   |
| NO. OF BLOWS PER MIN    | 230                                      |
| STROKE                  | 270MM                                    |
| TUP AXIS TO FRAME       | 300MM                                    |
| DIE FACE SIZE           | 135*90MM                                 |
| MAX. ROUND BAR CAPACITY | 90MM                                     |
| FLOOR SPACE             | L.1860MM*W.880MM                         |
| HEIGHT                  | 2100MM                                   |
| WEIGHT                  | 1900 KGS                                 |
| MOTOR                   | THREE PHASE 7.5KW<br>200-240V & 380-440V |