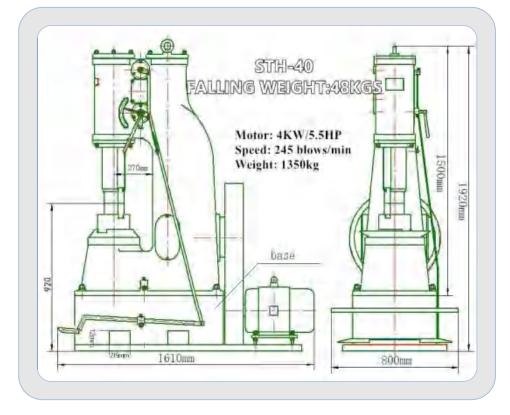

### **03 Versatility**

Suitable for a wide range of forging applications.

STH-40 power hammer falling weight upto 48kgs, this hammer is the most welcomed size. This model is capable of any hot forging job, such as wrought iron, sword maker, axe maker, damascus knife maker, hammer&tong maker etc.

| ITEMS                   | VALUE                                    |
|-------------------------|------------------------------------------|
| WEIGHT OF FALLING PART  | 48 KGS                                   |
| NO. OF BLOWS PER MIN    | 245                                      |
| STROKE                  | 250MM                                    |
| TUP AXIS TO FRAME       | 270MM                                    |
| DIE FACE SIZE           | 120*80MM                                 |
| MAX. ROUND BAR CAPACITY | 80MM                                     |
| FLOOR SPACE             | L.1610MM*W.800MM                         |
| HEIGHT                  | 1920MM                                   |
| WEIGHT                  | 1450 KGS                                 |
| MOTOR                   | THREE PHASE 4.0KW<br>200-240V & 380-440V |

48kgs ram weight can bring powerful below.

Anyang STH-40 power hammer with very affordable price can acceet by most the blacksmiths.

Affordable

Wide Range

STH-40 can make wide range forging

works of various kinds hot pieces.