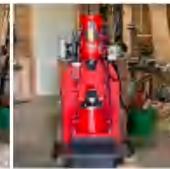

# **ANYANG ST POWER HAMMERS**

Anyang ST is *self-contained* power hammer, no external air compressor needed.

Anyang ST *long ram design*, allow installing DIY tools and avoid upper key distroy the cylinder.

**Schneider Electric** is standard configuration ensures the safe operation of the machines.

Wider die, powerful, better control, and low noise, and easy to maintain etc.

STH-15 power hammer is a versatile tool used in blacksmithing and metalworking for shaping and forging metal. espeically liked by **blacksmithing begineer**, **knife maker**, **wrought iron crafter** etc.