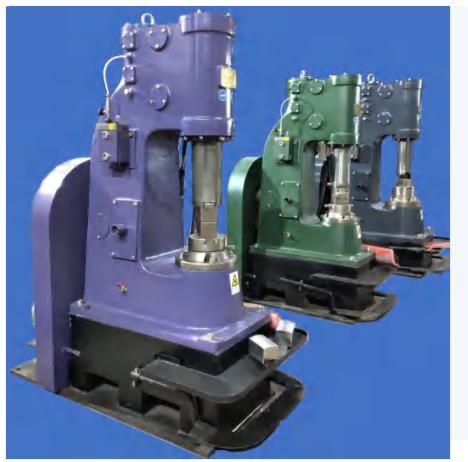

# customized color in free

Anyang ST will supply the custmomized painting service in free, buyer can choose any color from the picture or supply the RAL color No.