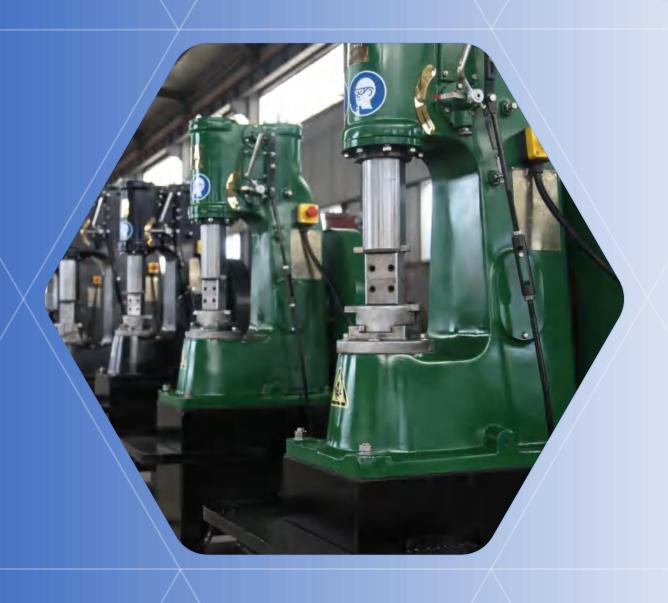

# **ANYANG ST POWER HAMMERS**

Anyang ST is *self-contained* power hammer, no external air compressor needed.

Anyang ST *long ram design*, allow installing DIY tools and avoid upper key distroy the cylinder.

**Schneider Electric** is standard configuration ensures the safe operation of the machines.

Wider die, powerful, better control, and low noise, and easy to maintain etc.

STH-15 power hammer is a versatile tool used in blacksmithing and metalworking for shaping and forging metal. espeically liked by **blacksmithing begineer**, **knife maker**, **wrought iron crafter** etc.