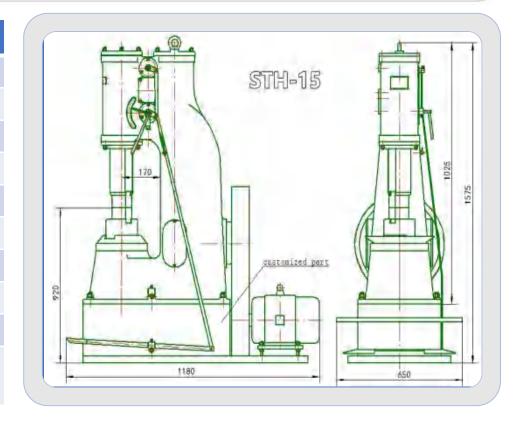

| ITEMS                   | VALUE                          |
|-------------------------|--------------------------------|
| WEIGHT OF FALLING PART  | 16 KGS                         |
| NO. OF BLOWS PER MIN    | 300                            |
| STROKE                  | 160MM                          |
| TUP AXIS TO FRAME       | 170MM                          |
| DIE FACE SIZE           | 70*50MM                        |
| MAX. ROUND BAR CAPACITY | 35MM                           |
| FLOOR SPACE             | L.1180MM*W.650MM               |
| HEIGHT                  | 1575MM                         |
| WEIGHT                  | 540 KGS                        |
| MOTOR                   | SINGLE PHASE<br>2.2KW 200-240V |