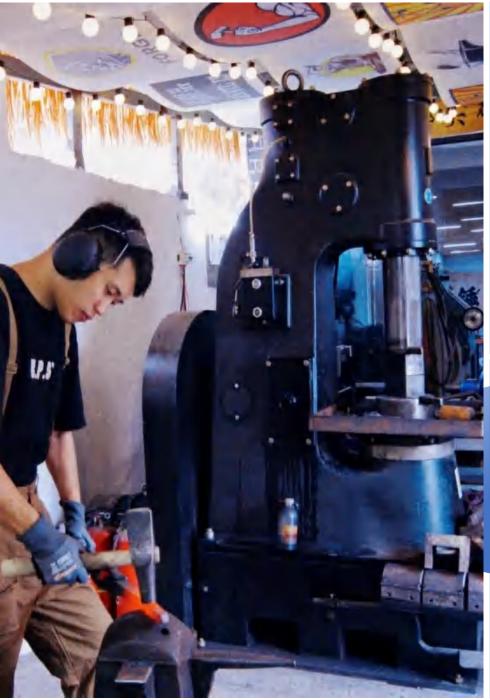

**Schneider Electric** is standard configuration ensures the safe operation of the machines.

Wider die, powerful, better control, and low noise, and easy to maintain etc.

STH-15 power hammer is a versatile tool used in blacksmithing and metalworking for shaping and forging metal. espeically liked by **blacksmithing begineer**, **knife maker**, **wrought iron crafter** etc.

### **Features**

Soft

it's falling weight only 15kgs, so every blow is very soft for the metals, but it still can make the forming quickly with 300 times /min working frequency.

Small

Overall dimension only1180\*650\*1575mm, that will save much space for your blacksmithing shop.