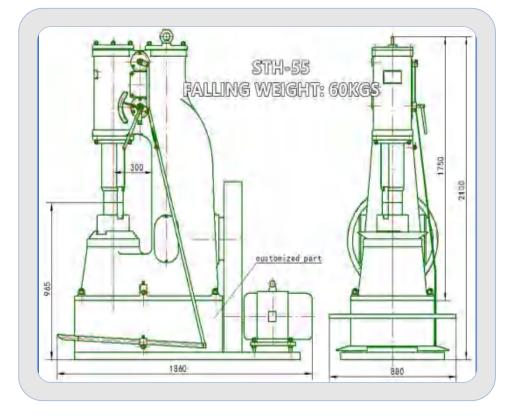

# **Works on STH-40**

STH-55 power hammer had step to be big hammer group, the 60kg falling weight can bring terrible blow, Max. working piece upto 90mm. stand on the base with hole easy to move.

| ITEMS                   | VALUE                                    |
|-------------------------|------------------------------------------|
| WEIGHT OF FALLING PART  | 60 KGS                                   |
| NO. OF BLOWS PER MIN    | 230                                      |
| STROKE                  | 270MM                                    |
| TUP AXIS TO FRAME       | 300MM                                    |
| DIE FACE SIZE           | 135*90MM                                 |
| MAX. ROUND BAR CAPACITY | 90MM                                     |
| FLOOR SPACE             | L.1860MM*W.880MM                         |
| HEIGHT                  | 2100MM                                   |
| WEIGHT                  | 1900 KGS                                 |
| MOTOR                   | THREE PHASE 7.5KW<br>200-240V & 380-440V |