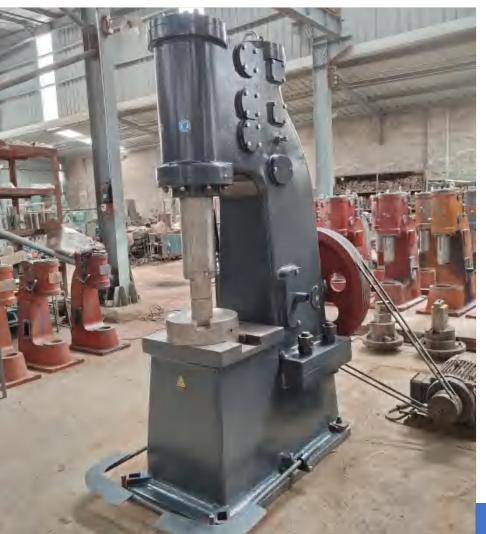

# **ANYANG ST POWER HAMMERS**

Anyang ST is *self-contained* power hammer, no external air compressor needed.

Anyang ST *long ram design*, allow installing DIY tools and avoid upper key distroy the cylinder.

**Schneider Electric** is standard configuration ensures the safe operation of the machines.

Wider die, powerful, better control, and low noise, and easy to maintain etc.

STH-15 power hammer is a versatile tool used in blacksmithing and metalworking for shaping and forging metal. espeically liked by **blacksmithing begineer**, **knife maker**, **wrought iron crafter** etc.