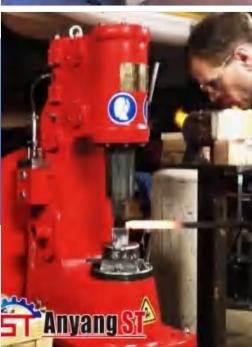

### **01 High force**

Capable of handling large and thick metal pieces with ease.

### **04 Controlling**

The controlling is very good to make soft blow or heavy forging by padel.

### **02 Efficiency**

Reduces the time and effort required for heavy forging tasks.

### **03 Versatility**

Suitable for a wide range of forging applications.

STH-40 power hammer falling weight upto 48kgs, this hammer is the most welcomed size. This model is capable of any hot forging job, such as wrought iron, sword maker, axe maker, damascus knife maker, hammer&tong maker etc.