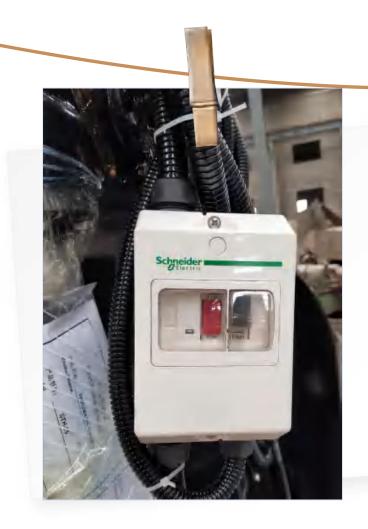

**Schneider Electric** is standard configuration ensures the safe operation of the machines.

Wider die, powerful, better control, and low noise, and easy to maintain etc.

STH-15 power hammer is a versatile tool used in blacksmithing and metalworking for shaping and forging metal. espeically liked by **blacksmithing begineer**, **knife maker**, **wrought iron crafter** etc.

# Schneider Electronics CE CERTIFICATTION