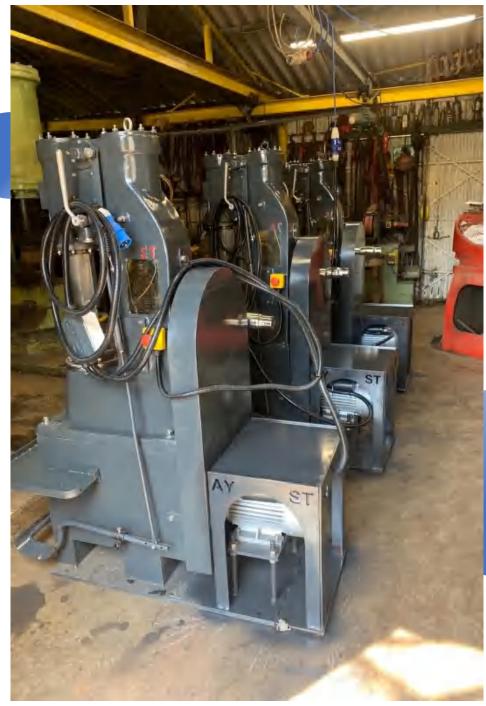

# **ANYANG ST POWER HAMMERS**

Anyang ST is *self-contained* power hammer, no external air compressor needed.

Anyang ST *long ram design*, allow installing DIY tools and avoid upper key distroy the cylinder.

**Schneider Electric** is standard configuration ensures the safe operation of the machines.

Wider die, powerful, better control, and low noise, and easy to maintain etc.

STH-15 power hammer is a versatile tool used in blacksmithing and metalworking for shaping and forging metal. espeically liked by **blacksmithing begineer**, **knife maker**, **wrought iron crafter** etc.