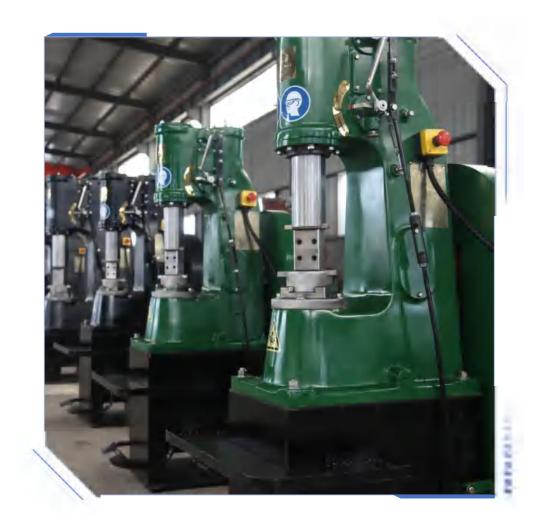

**Schneider Electric** is standard configuration ensures the safe operation of the machines.

Wider die, powerful, better control, and low noise, and easy to maintain etc.

STH-15 power hammer is a versatile tool used in blacksmithing and metalworking for shaping and forging metal. espeically liked by **blacksmithing begineer**, **knife maker**, **wrought iron crafter** etc.

### **Features**

Soft

it's falling weight only 15kgs, so every blow is very soft for the metals, but it still can make the forming quickly with 300 times /min working frequency.

Small

Overall dimension only1180\*650\*1575mm, that will save much space for your blacksmithing shop.