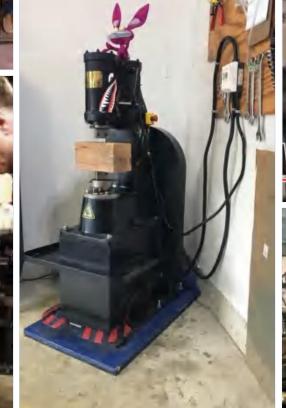

# **ANYANG ST POWER HAMMERS**

Anyang ST is *self-contained* power hammer, no external air compressor needed.

Anyang ST *long ram design*, allow installing DIY tools and avoid upper key distroy the cylinder.

**Schneider Electric** is standard configuration ensures the safe operation of the machines.

Wider die, powerful, better control, and low noise, and easy to maintain etc.

STH-15 power hammer is a versatile tool used in blacksmithing and metalworking for shaping and forging metal. espeically liked by **blacksmithing begineer**, **knife maker**, **wrought iron crafter** etc.