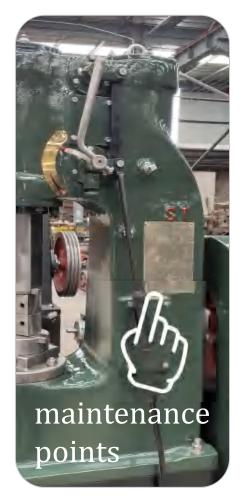

# **Simple Maintenance**

01

#### Lubrication

All hammers with automatic oiler, please make sure there is enough oil in the tank before run the hammer.

02

#### **Fasten**

To check all bolts and keys are tightening every days before run the hammers.

03

#### Grease

Anyang ST set grease zerk on the bearings, replenish every 3 months.