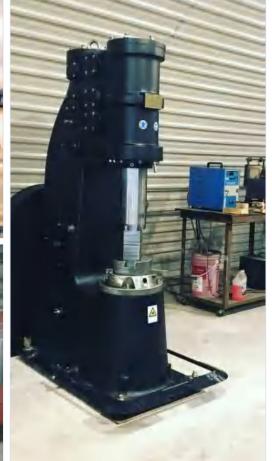

# **ANYANG ST POWER HAMMERS**

Anyang ST is *self-contained* power hammer, no external air compressor needed.

Anyang ST *long ram design*, allow installing DIY tools and avoid upper key distroy the cylinder.

**Schneider Electric** is standard configuration ensures the safe operation of the machines.

Wider die, powerful, better control, and low noise, and easy to maintain etc.

STH-15 power hammer is a versatile tool used in blacksmithing and metalworking for shaping and forging metal. espeically liked by **blacksmithing begineer**, **knife maker**, **wrought iron crafter** etc.