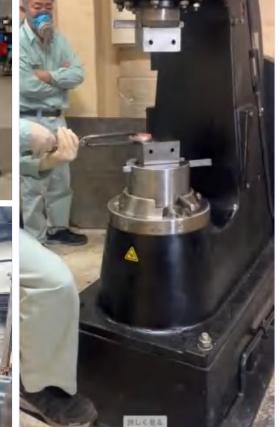

# **Moulding Dies**

CrNiMo moulding steel

Hardness HRC 50±2

CNC machined

1# Drawing Die 2# Fullering Die

5# Crown Die