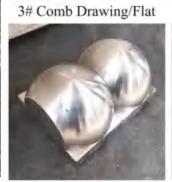

# **Moulding Dies**

CrNiMo moulding steel

Hardness HRC 50±2

CNC machined

1# Drawing Die 2# Fullering Die

5# Crown Die