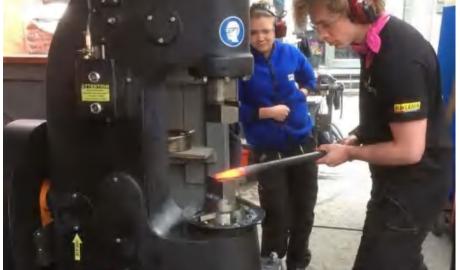

### **01 High force**

Capable of handling large and thick metal pieces with ease.

### **04 Controlling**

The controlling is very good to make soft blow or heavy forging by padel.

### **02 Efficiency**

Reduces the time and effort required for heavy forging tasks.

### **03 Versatility**

Suitable for a wide range of forging applications.

STH-40 power hammer falling weight upto 48kgs, this hammer is the most welcomed size. This model is capable of any hot forging job, such as wrought iron, sword maker, axe maker, damascus knife maker, hammer&tong maker etc.