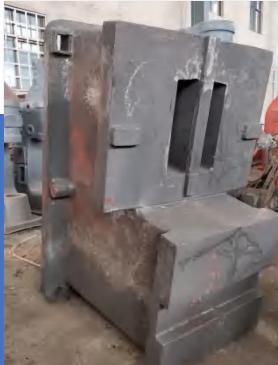

# **Moulding Dies**

CrNiMo moulding steel

Hardness HRC 50±2

CNC machined

1# Drawing Die 2# Fullering Die

5# Crown Die