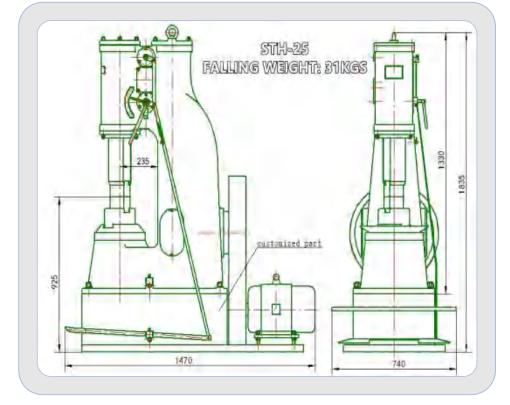

The compact design only 1030\*650\*1575mm.

Motor

200-240V single phase 50/60hz single phase.

**Portable** 

The hammer with lift ring and forklift holes and only 540kgs to make it very easy to move.

STH-25 power hammer falling weight upto 31kgs, two times of the STH-15. So this hammer with wide working range, liked by sword maker, Artistic Metalwork, etc who need a powerful, reliable tool for heavy-duty forging tasks.

| ITEMS                   | VALUE                                    |
|-------------------------|------------------------------------------|
| WEIGHT OF FALLING PART  | 31 KGS                                   |
| NO. OF BLOWS PER MIN    | 250                                      |
| STROKE                  | 240MM                                    |
| TUP AXIS TO FRAME       | 235MM                                    |
| DIE FACE SIZE           | 100*70MM                                 |
| MAX. ROUND BAR CAPACITY | 50 M M                                   |
| FLOOR SPACE             | L.1470MM*W.740MM                         |
| HEIGHT                  | 1835MM                                   |
| WEIGHT                  | 1050 KGS                                 |
| MOTOR                   | THREE PHASE 3.0KW<br>200-240V & 380-440V |