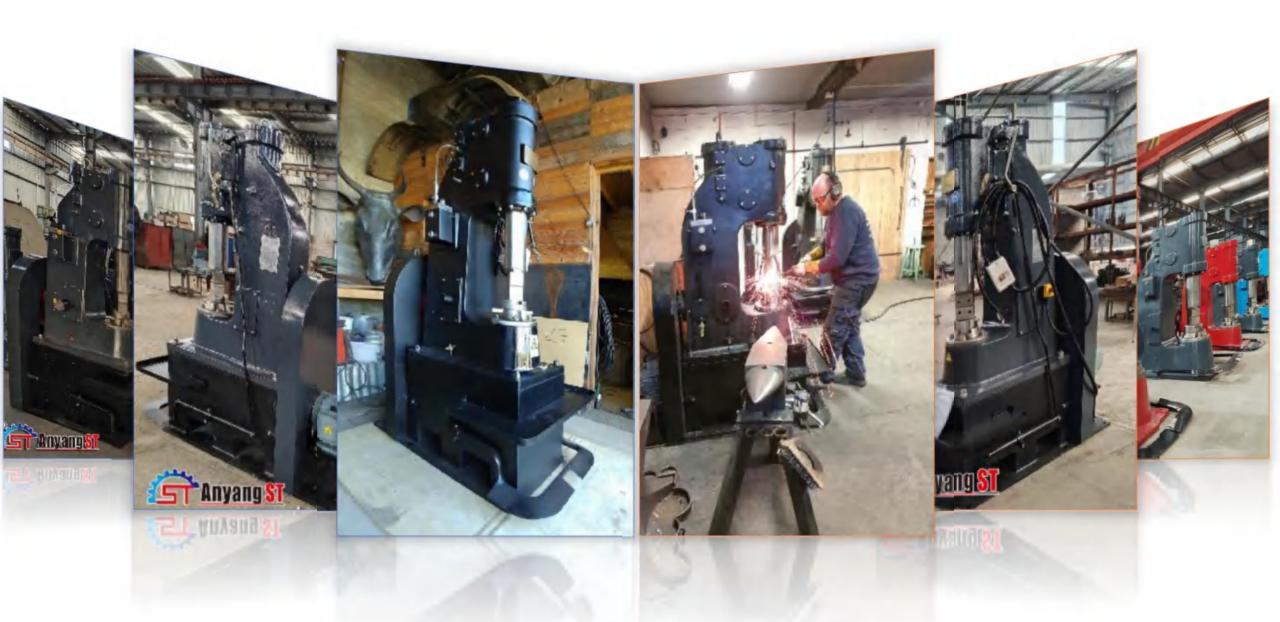

# **ANYANG ST POWER HAMMERS**

Anyang ST is *self-contained* power hammer, no external air compressor needed.

Anyang ST *long ram design*, allow installing DIY tools and avoid upper key distroy the cylinder.

**Schneider Electric** is standard configuration ensures the safe operation of the machines.

Wider die, powerful, better control, and low noise, and easy to maintain etc.

STH-15 power hammer is a versatile tool used in blacksmithing and metalworking for shaping and forging metal. espeically liked by **blacksmithing begineer**, **knife maker**, **wrought iron crafter** etc.