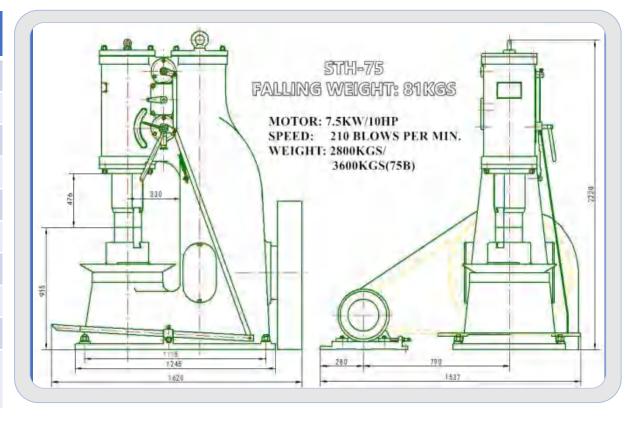

STH-75 power hammer is designed for heavy blacksmithing, such as wrought iron door, stair guardrail, furniture etc Construction and decoration industries, axes, hammers, big sword, damascus steel etc.

| ITEMS                  | VALUE                                    |
|------------------------|------------------------------------------|
| WEIGHT OF FALLING PART | 81 KGS                                   |
| NO. OF BLOWS PER MIN   | 210                                      |
| STROKE                 | 475MM                                    |
| TUP AXIS TO FRAME      | 330MM                                    |
| DIE FACE SIZE          | 145*100MM                                |
| MAX. ROUND BAR PACITY  | 100MM                                    |
| FLOOR SPACE            | L.1800MM*W.1750MM                        |
| HEIGHT                 | 2200MM                                   |
| WEIGHT                 | 2800 KGS                                 |
| MOTOR                  | THREE PHASE 7.5KW<br>200-240V & 380-440V |