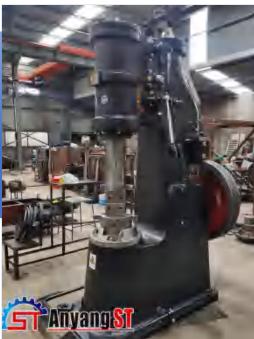

The compact design only 1030\*650\*1575mm.

Motor

200-240V single phase 50/60hz single phase.

**Portable** 

The hammer with lift ring and forklift holes and only 540kgs to make it very easy to move.

STH-25 power hammer falling weight upto 31kgs, two times of the STH-15. So this hammer with wide working range, liked by sword maker, Artistic Metalwork, etc who need a powerful, reliable tool for heavy-duty forging tasks.

| ITEMS                   | VALUE                                    |
|-------------------------|------------------------------------------|
| WEIGHT OF FALLING PART  | 31 KGS                                   |
| NO. OF BLOWS PER MIN    | 250                                      |
| STROKE                  | 240MM                                    |
| TUP AXIS TO FRAME       | 235MM                                    |
| DIE FACE SIZE           | 100*70MM                                 |
| MAX. ROUND BAR CAPACITY | 50 M M                                   |
| FLOOR SPACE             | L.1470MM*W.740MM                         |
| HEIGHT                  | 1835MM                                   |
| WEIGHT                  | 1050 KGS                                 |
| MOTOR                   | THREE PHASE 3.0KW<br>200-240V & 380-440V |