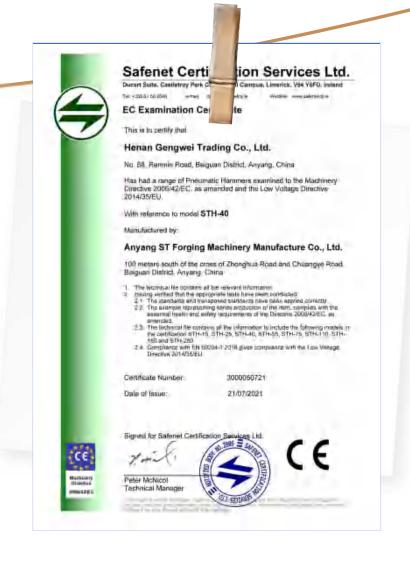

|
| MAX. ROUND BAR PACITY  | 100MM                                    |
| FLOOR SPACE            | L.1800MM*W.1750MM                        |
| HEIGHT                 | 2200MM                                   |
| WEIGHT                 | 2800 KGS                                 |
| MOTOR                  | THREE PHASE 7.5KW<br>200-240V & 380-440V |



### STH-75B make a independent heavy anvil part



increase 800kgs base on the one piece design.





























# **FEATURES**

Anyang ST power hammer advantages than others.

# Solid Frame Casting

frame casting weigth rise 30% than others





# Long Ram Design

Easy to change dies

Avoid key damage stuffing box

upper die allow install tool

one key fit all dies

# Schneider Electronics CE CERTIFICATTION





# **Moulding Dies**



CrNiMo moulding steel



Hardness HRC 50±2



CNC machined





1# Drawing Die 2# Fullering Die







5# Crown Die





# Improve air quality

Anyang ST move the breathing port from back to the side of the hammer, this will help to install a filter or connect a pipe out of the shop, reduce the oil content in the air and reduce noise.

















# customized color in free



Anyang ST will supply the custmomized painting service in free, buyer can choose any color from the picture or supply the RAL color No.

### FEEDBACK OF USE Se new to me 88 is in place. Big thanks to William In the second secon

Christopher Scarborough -Power Hammer Forging 4月12日下午10:25 . 日

Bought this bad boy from Derek Melton Friday. I had to break my kids piggy banks open but I am gla