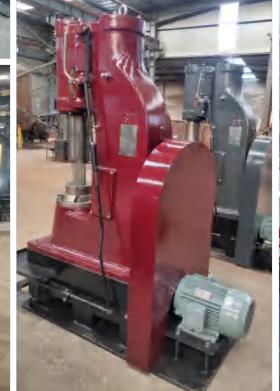

STH-75 power hammer is designed for heavy blacksmithing, such as wrought iron door, stair guardrail, furniture etc Construction and decoration industries, axes, hammers, big sword, damascus steel etc.

| ITEMS                  | VALUE                                    |
|------------------------|------------------------------------------|
| WEIGHT OF FALLING PART | 81 KGS                                   |
| NO. OF BLOWS PER MIN   | 210                                      |
| STROKE                 | 475MM                                    |
| TUP AXIS TO FRAME      | 330MM                                    |
| DIE FACE SIZE          | 145*100MM                                |
| MAX. ROUND BAR PACITY  | 100MM                                    |
| FLOOR SPACE            | L.1800MM*W.1750MM                        |
| HEIGHT                 | 2200MM                                   |
| WEIGHT                 | 2800 KGS                                 |
| MOTOR                  | THREE PHASE 7.5KW<br>200-240V & 380-440V |