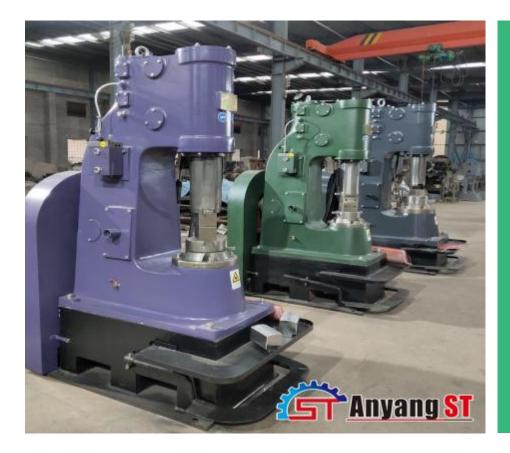

## **POWER HAMMERS**

Anyang power hammer made by ST is self-contained design hammers do not need extra compressor air supply, more solid casting frame integrated air channel, longer ram design prevents the top die from retracting into the cylinder. More power, better control, and low noise, and easy to maintain by users.

## PARAMETERS

| model   | Falling<br>weight | Working<br>Frequency | Motor                 | Total<br>Weight |
|---------|-------------------|----------------------|-----------------------|-----------------|
| STH- 15 | 15KG              | 300 /MIN             | Single phase<br>2.2KW | 540KG           |
| STH-25  | 31KG              | 250 /MIN             | Three Phases<br>3KW   | 1050KG          |
| STH-40  | 48KG              | 245 /MIN             | Three Phases<br>4KW   | 1300KG          |
| STH-55  | 60KG              | 230 /MIN             | Three Phases<br>7.5KW | 1900KG          |
| STH-75  | 81KG              | 210 /MIN             | Three Phases<br>7.5KW | 2900KG          |