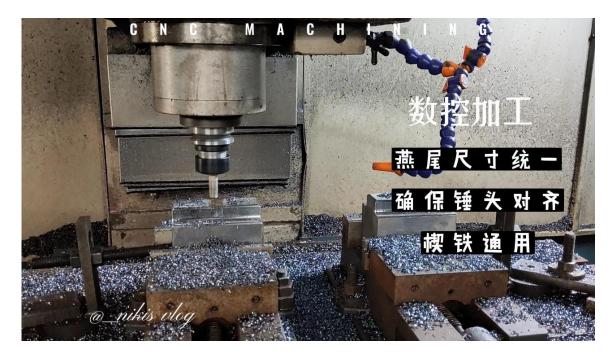

## Long Ram Design

- > easy to change dies
- > avoid key damage stuffing box
- > upper die allow install tool
- > one key fit all dies