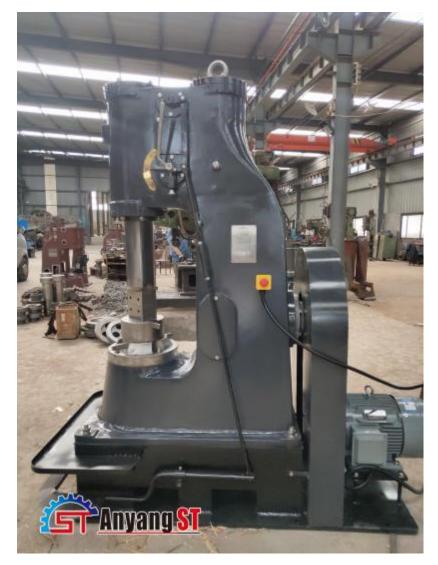

## **POWER HAMMERS**

Anyang power hammer made by ST is self-contained design hammers do not need extra compressor air supply, more solid casting frame integrated air channel, longer ram design prevents the top die from retracting into the cylinder. More power, better control, and low noise, and easy to maintain by users.

## PARAMETERS

| model   | Falling<br>weight | Working<br>Frequency | Motor                 | Total<br>Weight |
|---------|-------------------|----------------------|-----------------------|-----------------|
| STH- 15 | 15KG              | 300 /MIN             | Single phase<br>2.2KW | 540KG           |
| STH-25  | 31KG              | 250 /MIN             | Three Phases<br>3KW   | 1050KG          |
| STH-40  | 48KG              | 245 /MIN             | Three Phases<br>4KW   | 1300KG          |
| STH-55  | 60KG              | 230 /MIN             | Three Phases<br>7.5KW | 1900KG          |
| STH-75  | 81KG              | 210 /MIN             | Three Phases<br>7.5KW | 2900KG          |