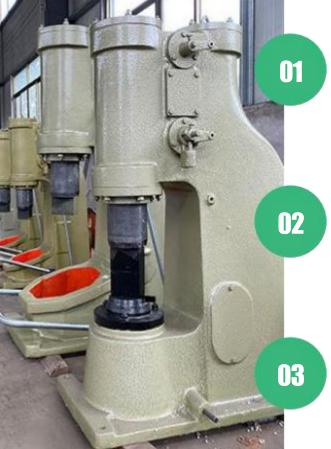

## Fasten

01

02

03

To check all bolts and keys are tightening every days before run the hammers.

NOISE

Please stop the machine when hear abnormal noise.