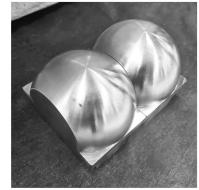

## **Moulding Dies**

- > moulding steel
- ➢ HRC 50a
- CNC machined

1# Drawing Die

3# Comb Drawing/Flat

5# Crown Die

4# Comb Fullering/Flat

6# Heavy Fullering Die