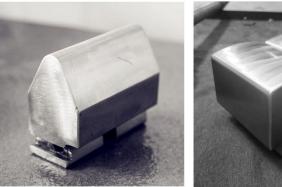

## **Moulding Dies**

- > moulding steel
- ➢ HRC 50a
- CNC machined

1# Drawing Die

3# Comb Drawing/Flat

5# Crown Die

4# Comb Fullering/Flat

6# Heavy Fullering Die