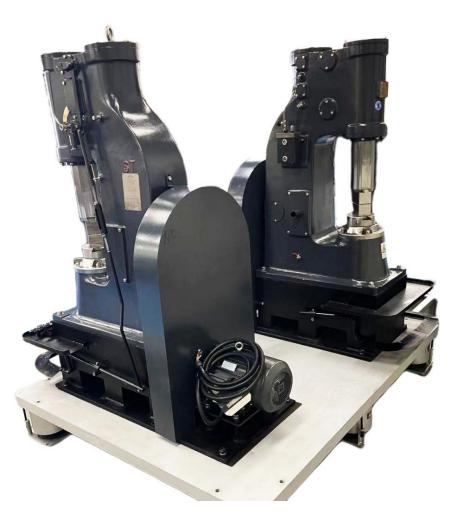

## Hammer Frame Casting

## Long Ram Design

- > easy to change dies
- > avoid key damage stuffing box
- > upper die allow install tool
- > one key fit all dies