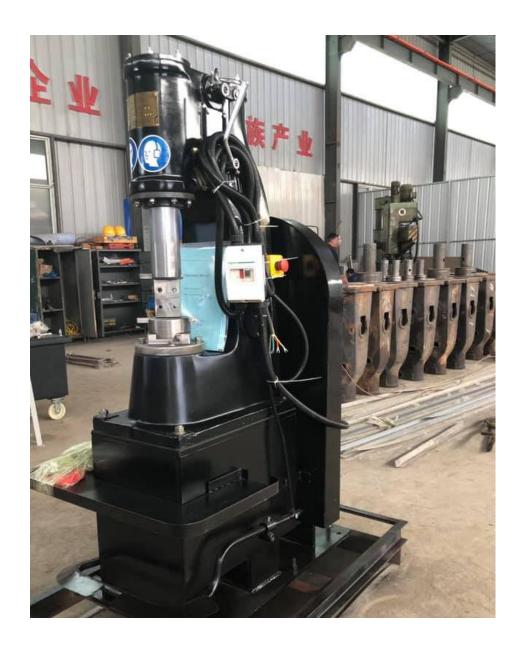

## **POWER HAMMERS**

Anyang power hammer made by ST is self-contained design hammers do not need extra compressor air supply, more solid casting frame integrated air channel, longer ram design prevents the top die from retracting into the cylinder. More power, better control, and low noise, and easy to maintain by users.