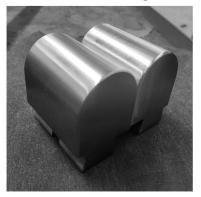

## **Moulding Dies**

- > moulding steel
- ➢ HRC 50a
- CNC machined

1# Drawing Die

3# Comb Drawing/Flat

5# Crown Die

4# Comb Fullering/Flat

6# Heavy Fullering Die