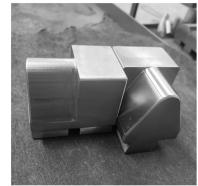

## **Moulding Dies**

- > moulding steel
- ➢ HRC 50a
- CNC machined

1# Drawing Die

3# Comb Drawing/Flat

5# Crown Die

4# Comb Fullering/Flat

6# Heavy Fullering Die