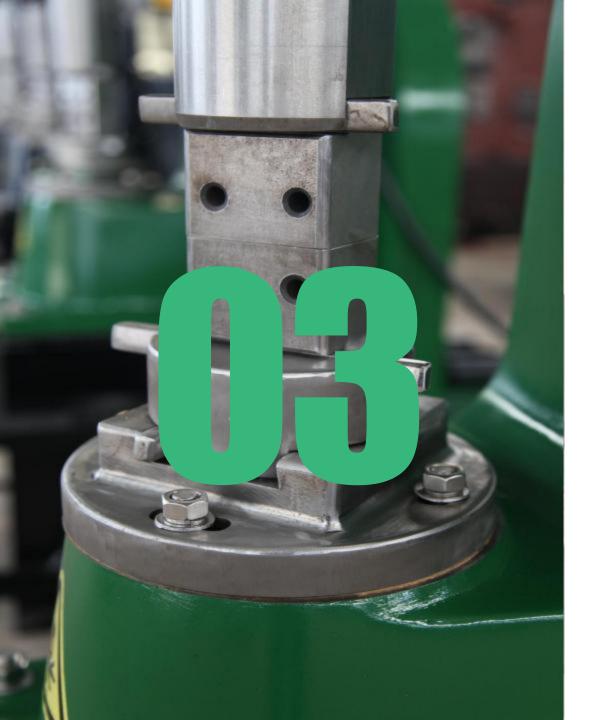

## Long Ram Design

- > easy to change dies
- > avoid key damage stuffing box
- > upper die allow install tool
- > one key fit all dies